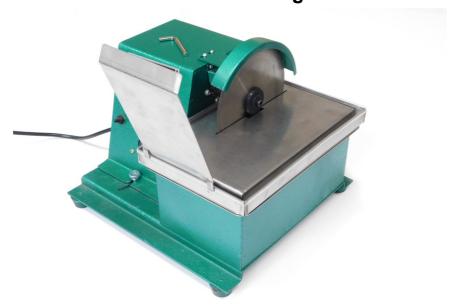

## Trim Saw - to saw gemstones

Included is a sintered diamond saw blade Ø 150mm, thickness 0.80mm Center bore 20.0mm, cutting depth 57mm

An ultra thin saw blade also fits.
Sintered diamond saw blade Ø 127mm, thickness 0.25mm
Center bore 12.8mm (5/8 inch), cutting depth 45mm

Dimensions 31cm x 31cm x height 26cm.

Motor 220 volts with variable speed.

The saw blade rotates in the water.

The water level in the tank should just touch the saw blade.

The tank is made of stainless steel and can be removed for emptying.

The spindle and flanges allow saw blades with two different center bores of 12.8 mm (5/8 inch) or 20.0 mm.

## After use:

The motor can be swiveled up to bring the saw blade out of the water.

Hubert Heldner October 2024 www.free-form.ch